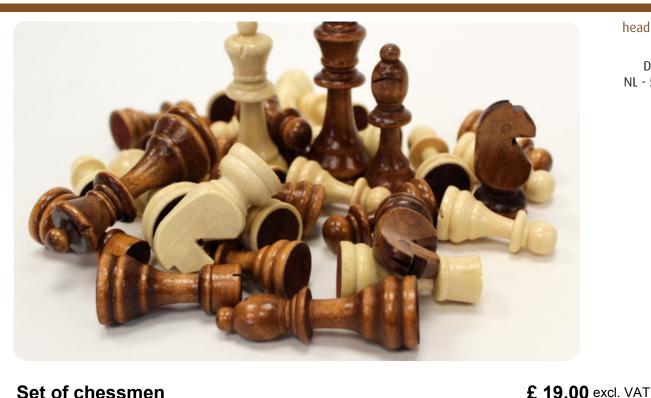

## Set of chessmen

Product code: GT.CH.Pieces

A chess game without chess pieces is not a game. That is why all HeBlad chess tables, chess benches and multi-game tables are supplied with the corresponding chess pieces as standard. Because the chess pieces can of course be damaged or lost, you can easily order a separate set of chess pieces online.

#### Specifications set of chess pieces

The set of chess pieces consists of 32 items, 16 pieces in the white, light colour and 16 pieces in the darker, brown colour. The chess pieces are made of wood, the height of the King is almost 8 cm and all pieces have felt on the underside to prevent scratches on the chessboard. Once we have received your order, we will send you the set within two working days.

## **Specifications Set of chessmen**

Product code

GT.CH.Pieces

Material

Wood

King height

7,7 cm