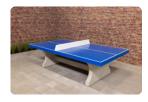

## Concrete base plate for tennis table

Product code: OP.PP

Solve any lawn mowing problems in one go with this concrete base plate for the HeBlad ping pong table.

Also suitable for use under a foot volleyball table.

We have developed a concrete base plate with a size of 299 c 179 x 10 cm especially for our rectangular ping pong tables and the ping pong tables with rounded corners. The bottom plate keeps the space under the ping pong table free of weeds and makes the immediate area around the table very easy to keep clean. The base plate also provides the necessary stability. No more sagging gaming table, no more sloping table top: just gaming pleasure.

# Related products

PP.AR.BL

PP.AR.GR

PP.BL

PP.GR

Our products are delivered from our factory in the Netherlands.