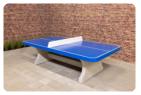

## Concrete base plate for tennis table

Product code: OP.PP

Solve any lawn mowing problems in one go with this concrete base plate for the HeBlad ping pong table.

Also suitable for use under a foot volleyball table.

We have developed a concrete base plate with a size of 299 c 179 x 10 cm especially for our rectangular ping pong tables and the ping pong tables with rounded corners. The bottom plate keeps the space under the ping pong table free of weeds and makes the immediate area around the table very easy to keep clean. The base plate also provides the necessary stability. No more sagging gaming table, no more sloping table top: just gaming pleasure.

# Related products

PP.AR.BL

PP.AR.GR

PP.BL

PP.GR

Our products are delivered from our factory in the Netherlands.