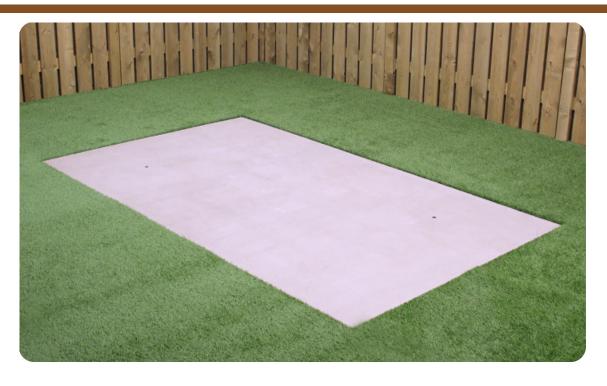

## Concrete base plate for tennis table

Product code: OP.PP

Solve any lawn mowing problems in one go with this concrete base plate for the HeBlad ping pong table.

Also suitable for use under a foot volleyball table.

We have developed a concrete base plate with a size of 299 c 179 x 10 cm especially for our rectangular ping pong tables and the ping pong tables with rounded corners. The bottom plate keeps the space under the ping pong table free of weeds and makes the immediate area around the table very easy to keep clean. The base plate also provides the necessary stability. No more sagging gaming table, no more sloping table top: just gaming pleasure.