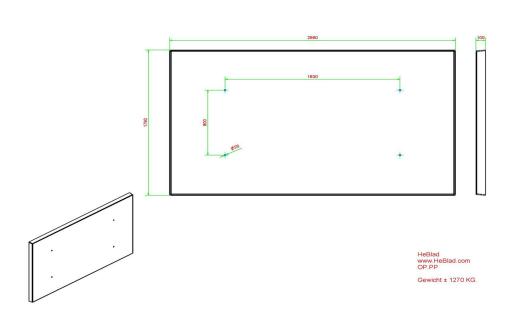

## **Specifications Concrete base plate for tennis table**

Product code Colour

Dimensions (L x W x H)

Weight

OP.PP Natural concrete 299 x 179 x 10 cm 1270 kg Finishing base plate lifting device preparation attachment Smooth concrete 139 x 87 x 99 cm

Holes for bolts M16