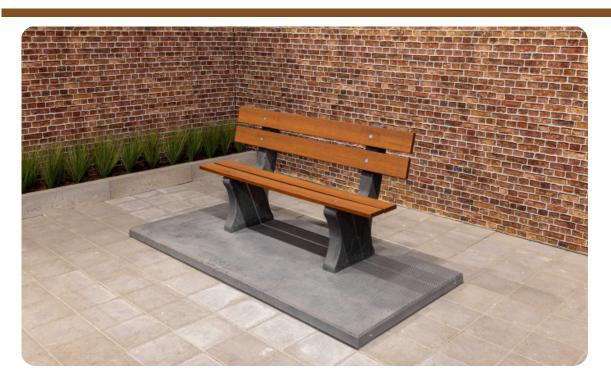

# Park Bench with bottom plate Anthracite-Concrete

Product code: BB.PBAB.OP

With a seat and backrest made of pressed bamboo and anthracite-coloured concrete, this anthracite concrete park bench is ideal for placing in parks and lawns. The base plate associated with this concrete park bench, together with the leg and back supports, are cast from one piece of concrete. A pleasure to the eyes, practical to install and maintain and perfect for sitting.

# **Specifications Park Bench with bottom plate Anthracite-Concrete**

Product code BB.PBAB.OP Material seat Bamboo

Colour Number of seats Anthracite concrete

Dimensions (L x W x H) 248 x 120 x 103 cm Dimensions base plate (L x W 48H) 120 x 7 cm Dimensions seat 180 x 30 cm Anti-slip (window) profile