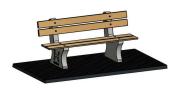

# Park Bench with bottom plate Anthracite-Concrete

Product code: BB.PBAB.OP

With a seat and backrest made of pressed bamboo and anthracite-coloured concrete, this anthracite concrete park bench is ideal for placing in parks and lawns. The base plate associated with this concrete park bench, together with the leg and back supports, are cast from one piece of concrete. A pleasure to the eyes, practical to install and maintain and perfect for sitting.

# **Specifications Park Bench with bottom plate Anthracite-Concrete**

Product code BB.PBAB.OP Material seat Bamboo

Colour Number of seats Anthracite concrete

Dimensions (L x W x H) 248 x 120 x 103 cm Dimensions base plate (L x W 48H) 120 x 7 cm Dimensions seat 180 x 30 cm Anti-slip (window) profile