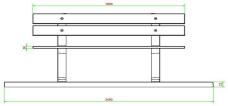

# **Specifications Park Bench with bottom plate Anthracite-Concrete**

Product code BB.PBAB.OP Material seat Bamboo

Colour Number of seats Anthracite concrete

Dimensions (L x W x H) 248 x 120 x 103 cm Dimensions base plate (L x W 48H) 120 x 7 cm Dimensions seat 180 x 30 cm Anti-slip (window) profile

Finishing base plate

Seat height 49 cm Weight 700 kg