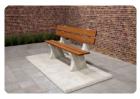

# Park Bench with bottom plate Anthracite-Concrete

Product code: BB.PBAB.OP

With a seat and backrest made of pressed bamboo and anthracite-coloured concrete, this anthracite concrete park bench is ideal for placing in parks and lawns. The base plate associated with this concrete park bench, together with the leg and back supports, are cast from one piece of concrete. A pleasure to the eyes, practical to install and maintain and perfect for sitting.

# **Specifications Park Bench with bottom plate Anthracite-Concrete**

Product code BB.PBAB.OP Material seat Bamboo

Colour Number of seats Anthracite concrete

Dimensions (L x W x H) 248 x 120 x 103 cm Dimensions base plate (L x W 48H) 120 x 7 cm Dimensions seat 180 x 30 cm Anti-slip (window) profile

Finishing base plate

Seat height 49 cm Weight 700 kg