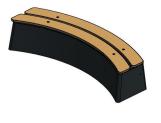

### **Bench DeLuxe Oval Anthracite-Concrete**

Product code: BB.DLAB.OV

With the solidity you have come to expect from HeBlad and the beautiful appearance that comes with a chic item. This concrete bench with a bamboo seat has a playful oval shape.

Both the concrete and bamboo are weather-resistant and have a long lifespan. The concrete is coloured anthracite through and through. In the unlikely event of damage, the colour will still be retained.

How big is the DeLuxe concrete bench?

The dimensions of this concrete bench DeLuxe Ovaal are  $185 \times 70 \times 50$ . The perfect size for a comfortable sitting position. Are you curious whether this bench fits your site? Or would you like to install several benches and do you need help organizing your site? Then be sure to contact us. We are happy to think and calculate along with you.

# **Specifications Bench DeLuxe Oval Anthracite-Concrete**

Product code BB.DLAB.OV Material seat Bamboo

Colour Anthracite concrete Number of seats 4

Dimensions (L x W x H) 185 x 70 x 50 cm Weight 825 kg

Seat height 50 cm