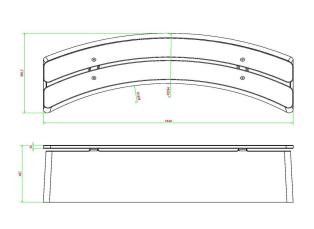

### **Bench DeLuxe Oval Anthracite-Concrete**

Product code: BB.DLAB.OV

With the solidity you have come to expect from HeBlad and the beautiful appearance that comes with a chic item. This concrete bench with a bamboo seat has a playful oval shape.

How big is the DeLuxe concrete bench?

The dimensions of this concrete bench DeLuxe Ovaal are  $185 \times 70 \times 50$ . The perfect size for a comfortable sitting position. Are you curious whether this bench fits your site? Or would you like to install several benches and do you need help organizing your site? Then be sure to contact us. We are happy to think and calculate along with you.

# **Specifications Bench DeLuxe Oval Anthracite-Concrete**

Product code BB.DLAB.OV Material seat Bamboo

Colour Anthracite concrete Number of seats 4

Dimensions (L x W x H) 185 x 70 x 50 cm Weight 825 kg

Seat height 50 cm