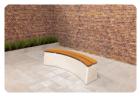

### **Bench DeLuxe Oval Anthracite-Concrete**

Product code: BB.DLAB.OV

With the solidity you have come to expect from HeBlad and the beautiful appearance that comes with a chic item. This concrete bench with a bamboo seat has a playful oval shape.

Both the concrete and bamboo are weather-resistant and have a long lifespan. The concrete is coloured anthracite through and through. In the unlikely event of damage, the colour will still be retained.

How big is the DeLuxe concrete bench?

The dimensions of this concrete bench DeLuxe Ovaal are  $185 \times 70 \times 50$ . The perfect size for a comfortable sitting position. Are you curious whether this bench fits your site? Or would you like to install several benches and do you need help organizing your site? Then be sure to contact us. We are happy to think and calculate along with you.