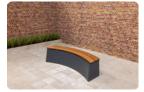

### **Bench DeLuxe Oval Anthracite-Concrete**

Product code: BB.DLAB.OV

With the solidity you have come to expect from HeBlad and the beautiful appearance that comes with a chic item. This concrete bench with a bamboo seat has a playful oval shape.

Both the concrete and bamboo are weather-resistant and have a long lifespan. The concrete is coloured anthracite through and through. In the unlikely event of damage, the colour will still be retained.

How big is the DeLuxe concrete bench?

The dimensions of this concrete bench DeLuxe Ovaal are  $185 \times 70 \times 50$ . The perfect size for a comfortable sitting position. Are you curious whether this bench fits your site? Or would you like to install several benches and do you need help organizing your site? Then be sure to contact us. We are happy to think and calculate along with you.