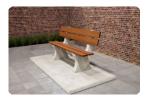

### **Bench DeLuxe Oval Anthracite-Concrete**

Product code: BB.DLAB.OV

With the solidity you have come to expect from HeBlad and the beautiful appearance that comes with a chic item. This concrete bench with a bamboo seat has a playful oval shape.

Both the concrete and bamboo are weather-resistant and have a long lifespan. The concrete is coloured anthracite through and through. In the unlikely event of damage, the colour will still be retained.

How big is the DeLuxe concrete bench?

The dimensions of this concrete bench DeLuxe Ovaal are  $185 \times 70 \times 50$ . The perfect size for a comfortable sitting position. Are you curious whether this bench fits your site? Or would you like to install several benches and do you need help organizing your site? Then be sure to contact us. We are happy to think and calculate along with you.

# **Specifications Bench DeLuxe Oval Anthracite-Concrete**

Product code BB.DLAB.OV Material seat Bamboo

Colour Anthracite concrete Number of seats 4

Dimensions (L x W x H) 185 x 70 x 50 cm Weight 825 kg

Seat height 50 cm