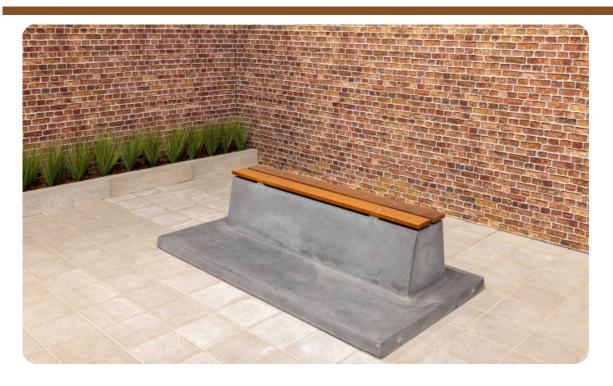

## Bench DeLuxe with bottom plate without backrest Anthracite-Concrete

Product code: BB.DLAB.OP.ZL A solid concrete bench with a comfortable seat. The base plate and the bench are made from one piece of concrete. Robust, strong, beautiful and practical. As a finishing touch, the seat is covered with bamboo elements. Both the concrete and the bamboo are resistant to extreme influences of weather or vandalism.

Where is the DeLuxe concrete bench placed?

Due to its strength and weight, the DeLuxe Anthracite Concrete Bench can undoubtedly be placed in public spaces and generally accessible places. The weight and base plate ensure that the bench cannot be pushed or blown over. The base plate is also located at cutting height in the lawn or at the same height as terrain tiles or sand. This means that the area around the concrete bench is always neat and free of weeds, grass and moss.

## Specifications Bench DeLuxe with bottom plate without backrest Anthracite-Concrete

Product code BB.DLAB.OP.ZL Material seat Bamboo Colour Anthracite concrete Number of seats

Dimensions (L x W x H) 219,5 x 119 x 56,5 cm Dimensions base plate (L x W 149,45) x 119 x 8 cm Seat height 45 cm Finishing base plate Smooth concrete

Dimensions seat 180 x 30 cm Weight 1200 kg