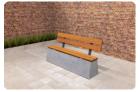

## Bench DeLuxe with bottom plate without backrest Anthracite-Concrete

Product code: BB.DLAB.OP.ZL A solid concrete bench with a comfortable seat. The base plate and the bench are made from one piece of concrete. Robust, strong, beautiful and practical. As a finishing touch, the seat is covered with bamboo elements. Both the concrete and the bamboo are resistant to extreme influences of weather or vandalism.

## Specifications Bench DeLuxe with bottom plate without backrest Anthracite-Concrete

Product code BB.DLAB.OP.ZL Material seat Bamboo Colour Anthracite concrete Number of seats

Dimensions (L x W x H) 219,5 x 119 x 56,5 cm Dimensions base plate (L x W 149,45) x 119 x 8 cm Seat height 45 cm Finishing base plate Smooth concrete

Dimensions seat 180 x 30 cm Weight 1200 kg