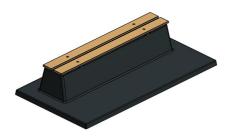

## Bench DeLuxe with bottom plate without backrest Anthracite-Concrete

Product code: BB.DLAB.OP.ZL A solid concrete bench with a comfortable seat. The base plate and the bench are made from one piece of concrete. Robust, strong, beautiful and practical. As a finishing touch, the seat is covered with bamboo elements. Both the concrete and the bamboo are resistant to extreme influences of weather or vandalism.

## Specifications Bench DeLuxe with bottom plate without backrest Anthracite-Concrete

Product code BB.DLAB.OP.ZL Material seat Bamboo Colour Anthracite concrete Number of seats

Dimensions (L x W x H) 219,5 x 119 x 56,5 cm Dimensions base plate (L x W 149,45) x 119 x 8 cm Seat height 45 cm Finishing base plate Smooth concrete

Dimensions seat 180 x 30 cm Weight 1200 kg