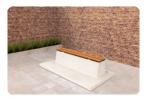

## Bench DeLuxe with bottom plate without backrest Anthracite-Concrete

Product code: BB.DLAB.OP.ZL A solid concrete bench with a comfortable seat. The base plate and the bench are made from one piece of concrete. Robust, strong, beautiful and practical. As a finishing touch, the seat is covered with bamboo elements. Both the concrete and the bamboo are resistant to extreme influences of weather or vandalism.

Where is the DeLuxe concrete bench placed?

Due to its strength and weight, the DeLuxe Anthracite Concrete Bench can undoubtedly be placed in public spaces and generally accessible places. The weight and base plate ensure that the bench cannot be pushed or blown over. The base plate is also located at cutting height in the lawn or at the same height as terrain tiles or sand. This means that the area around the concrete bench is always neat and free of weeds, grass and moss.