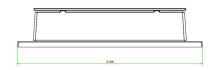

## Specifications Bench DeLuxe with bottom plate without backrest Anthracite-Concrete

Product code BB.DLAB.OP.ZL Material seat Bamboo Colour Anthracite concrete Number of seats

Dimensions (L x W x H) 219,5 x 119 x 56,5 cm Dimensions base plate (L x W 149,45) x 119 x 8 cm Seat height 45 cm Finishing base plate Smooth concrete

Dimensions seat 180 x 30 cm Weight 1200 kg