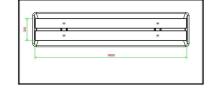

## Bench DeLuxe with bottom plate without backrest Anthracite-Concrete

Product code: BB.DLAB.OP.ZL A solid concrete bench with a comfortable seat. The base plate and the bench are made from one piece of concrete. Robust, strong, beautiful and practical. As a finishing touch, the seat is covered with bamboo elements. Both the concrete and the bamboo are resistant to extreme influences of weather or vandalism.

## Specifications Bench DeLuxe with bottom plate without backrest Anthracite-Concrete

Product code BB.DLAB.OP.ZL Material seat Bamboo Colour Anthracite concrete Number of seats

Dimensions (L x W x H) 219,5 x 119 x 56,5 cm Dimensions base plate (L x W 149,45) x 119 x 8 cm Seat height 45 cm Finishing base plate Smooth concrete

Dimensions seat 180 x 30 cm Weight 1200 kg