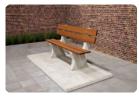

Variation on the DeLuxe concrete bench

This concrete bench Deluxe is available in three colours: Natural Concrete. Anthracite-Concrete and Anthracite. Variations on the bench include the Concrete Bench DeLuxe Anthracite-Concrete with Base Plate and Backrest or the Bench

DeLuxe Anthracite-Concrete, without base plate. These products are also available in three colours. Not convinced yet? See which other benches we offer.

Concrete bench DeLuxe in-house production

All HeBlad products and accessories are made in our own production hall in Hapert, the Netherlands. That is why it is feasible for us to deliver quickly, provide clear production and delivery times and keep you informed of the progress of your order.