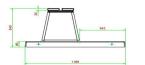

## Specifications Bench DeLuxe with bottom plate without backrest Anthracite-Concrete

Product code BB.DLAB.OP.ZL Material seat Bamboo Colour Anthracite concrete Number of seats

Dimensions (L x W x H) 219,5 x 119 x 56,5 cm Dimensions base plate (L x W 149,45) x 119 x 8 cm Seat height 45 cm Finishing base plate Smooth concrete

Dimensions seat 180 x 30 cm Weight 1200 kg