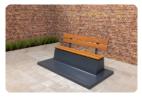

Variation on the DeLuxe concrete bench

This concrete bench Deluxe is available in three colours: Natural Concrete. Anthracite-Concrete and Anthracite. Variations on the bench include the Concrete Bench DeLuxe Anthracite-Concrete with Base Plate and Backrest or the Bench

DeLuxe Anthracite-Concrete, without base plate. These products are also available in three colours. Not convinced yet? See which other benches we offer.

Concrete bench DeLuxe in-house production

All HeBlad products and accessories are made in our own production hall in Hapert, the Netherlands. That is why it is feasible for us to deliver quickly, provide clear production and delivery times and keep you informed of the progress of your order.