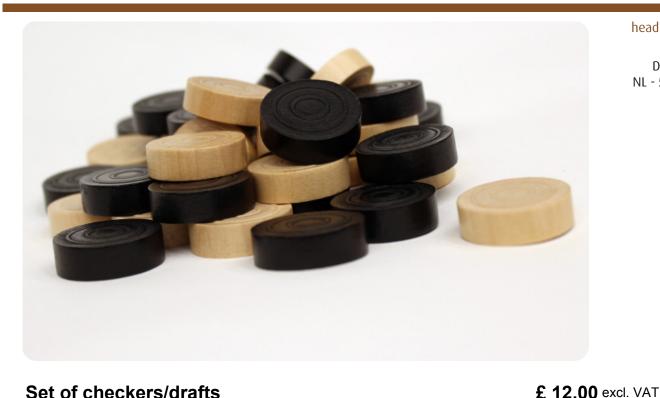

# Set of checkers/drafts

Product code: GT.CK.Pieces

When you order one of our beautiful checkers tables, it will be delivered with 1 set of checkers. Because without checkers, there is no checkers game! Each set of checkers contains 20 light and 20 dark stones. If you ever want to order new checkers, you can also order a separate set of checkers from HeBlad. Simply online or by contacting us.