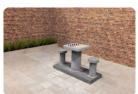

#### Checkers for the HeBlad game tables

The choice is huge in checkers tables or benches at HeBlad. Are you looking for a robust appearance? Then the checkers bank is a good choice. The bench is made in one piece and is available in the natural concrete checkerboard version, with a natural light appearance. The anthracite concrete version has a dark colour based on coloured concrete. Both the inside and outside of the bench have the same anthracite concrete colour.

In addition to checkers benches, we also make checkers tables. The seats are separate from the game table. The checkers tables are available as an anthracite-concrete checkers table for 4 people or an anthracite-concrete checkers table for 2 people. If you prefer a lighter colour for the game table, then the natural concrete checkers table for 4 people or the natural concrete checkers table for 2 people may suit your tastes better.