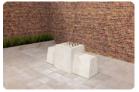

# Checkers/Drafts Bench, Anthracite-Concrete

Product code: BB.CK.AB

The game of checkers has never been so beautiful. This beautiful anthracite concrete checkers bench is made from one piece of concrete and the table top is inlaid with a checkers game. Two people can sit on either side of the checkers game and compete with each other there. The checker bank owes its robust character to its shape, but also to its colour. The concrete is entirely anthracite coloured, so if the bench unexpectedly suffers any damage, it will hardly be noticeable. Fortunately, the solid concrete is of such hardness that not many things influence the material. Vandalism and weather influences are not a factor for the anthracite concrete sheet pile.

The safety and sturdiness of the checker bank

Because the checker bank consists of one piece of concrete, this bank can very well be used multifunctionally on your site. In addition to its function as a game table or rest area, the bench can be used perfectly to protect your building. If you place the checker bank in front of a vulnerable part of your building, it makes a very good protection against ram raids for example. The placement also has a deterring effect.