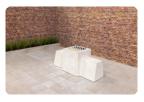

# Checkers/Drafts Bench, Anthracite-Concrete

Product code: BB.CK.AB

The game of checkers has never been so beautiful. This beautiful anthracite concrete checkers bench is made from one piece of concrete and the table top is inlaid with a checkers game. Two people can sit on either side of the checkers game and compete with each other there. The checker bank owes its robust character to its shape, but also to its colour. The concrete is entirely anthracite coloured, so if the bench unexpectedly suffers any damage, it will hardly be noticeable. Fortunately, the solid concrete is of such hardness that not many things influence the material. Vandalism and weather influences are not a factor for the anthracite concrete sheet pile.

The safety and sturdiness of the checker bank

Because the checker bank consists of one piece of concrete, this bank can very well be used multifunctionally on your site. In addition to its function as a game table or rest area, the bench can be used perfectly to protect your building. If you place the checker bank in front of a vulnerable part of your building, it makes a very good protection against ram raids for example. The placement also has a deterring effect.