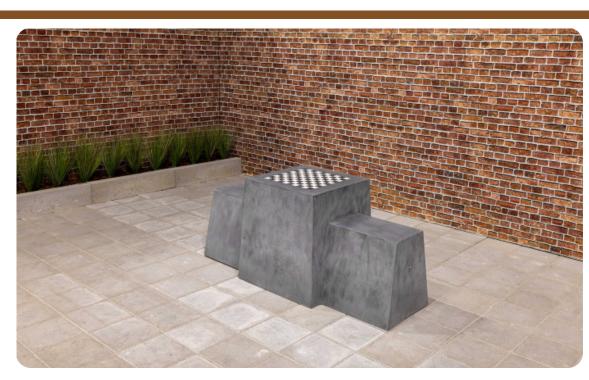

# Checkers/Drafts Bench, Anthracite-Concrete

Product code: BB.CK.AB

The game of checkers has never been so beautiful. This beautiful anthracite concrete checkers bench is made from one piece of concrete and the table top is inlaid with a checkers game. Two people can sit on either side of the checkers game and compete with each other there. The checker bank owes its robust character to its shape, but also to its colour. The concrete is entirely anthracite coloured, so if the bench unexpectedly suffers any damage, it will hardly be noticeable. Fortunately, the solid concrete is of such hardness that not many things influence the material. Vandalism and weather influences are not a factor for the anthracite concrete sheet pile.

The safety and sturdiness of the checker bank

Because the checker bank consists of one piece of concrete, this bank can very well be used multifunctionally on your site. In addition to its function as a game table or rest area, the bench can be used perfectly to protect your building. If you place the checker bank in front of a vulnerable part of your building, it makes a very good protection against ram raids for example. The placement also has a deterring effect.

# **Specifications Checkers/Drafts Bench, Anthracite-Concrete**

Product code BB.CK.AB Height tabletop 70 cm

Colour Anthracite concrete Weight 1140 kg

Dimensions (L x W x H)  $167 \times 67 \times 70 \text{ cm}$  Number of seats 2