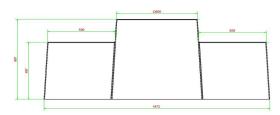

# **Specifications Checkers/Drafts Bench, Anthracite-Concrete**

Product code BB.CK.AB Height tabletop 70 cm

Colour Anthracite concrete Weight 1140 kg

Dimensions (L x W x H)  $167 \times 67 \times 70 \text{ cm}$  Number of seats 2

Seat height 50 cm