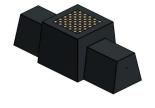

# Checkers/Drafts Bench, Anthracite-Concrete

Product code: BB.CK.AB

The game of checkers has never been so beautiful. This beautiful anthracite concrete checkers bench is made from one piece of concrete and the table top is inlaid with a checkers game. Two people can sit on either side of the checkers game and compete with each other there. The checker bank owes its robust character to its shape, but also to its colour. The concrete is entirely anthracite coloured, so if the bench unexpectedly suffers any damage, it will hardly be noticeable. Fortunately, the solid concrete is of such hardness that not many things influence the material. Vandalism and weather influences are not a factor for the anthracite concrete sheet pile.

# **Specifications Checkers/Drafts Bench, Anthracite-Concrete**

Product code BB.CK.AB Height tabletop 70 cm

Colour Anthracite concrete Weight 1140 kg

Dimensions (L x W x H)  $167 \times 67 \times 70 \text{ cm}$  Number of seats 2