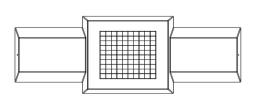

# Checkers/Drafts Bench, Anthracite-Concrete

Product code: BB.CK.AB

The game of checkers has never been so beautiful. This beautiful anthracite concrete checkers bench is made from one piece of concrete and the table top is inlaid with a checkers game. Two people can sit on either side of the checkers game and compete with each other there. The checker bank owes its robust character to its shape, but also to its colour. The concrete is entirely anthracite coloured, so if the bench unexpectedly suffers any damage, it will hardly be noticeable. Fortunately, the solid concrete is of such hardness that not many things influence the material. Vandalism and weather influences are not a factor for the anthracite concrete sheet pile.

# **Specifications Checkers/Drafts Bench, Anthracite-Concrete**

Product code BB.CK.AB Height tabletop 70 cm

Colour Anthracite concrete Weight 1140 kg

Dimensions (L x W x H)  $167 \times 67 \times 70 \text{ cm}$  Number of seats 2