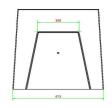

# **Specifications Checkers/Drafts Bench, Anthracite-Concrete**

Product code BB.CK.AB Height tabletop 70 cm

Colour Anthracite concrete Weight 1140 kg

Dimensions (L x W x H)  $167 \times 67 \times 70 \text{ cm}$  Number of seats 2