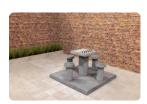

# Checkers/Drafts Bench, Anthracite-Concrete

Product code: BB.CK.AB

The game of checkers has never been so beautiful. This beautiful anthracite concrete checkers bench is made from one piece of concrete and the table top is inlaid with a checkers game. Two people can sit on either side of the checkers game and compete with each other there. The checker bank owes its robust character to its shape, but also to its colour. The concrete is entirely anthracite coloured, so if the bench unexpectedly suffers any damage, it will hardly be noticeable. Fortunately, the solid concrete is of such hardness that not many things influence the material. Vandalism and weather influences are not a factor for the anthracite concrete sheet pile.

The safety and sturdiness of the checker bank

Because the checker bank consists of one piece of concrete, this bank can very well be used multifunctionally on your site. In addition to its function as a game table or rest area, the bench can be used perfectly to protect your building. If you place the checker bank in front of a vulnerable part of your building, it makes a very good protection against ram raids for example. The placement also has a deterring effect.

# **Specifications Checkers/Drafts Bench, Anthracite-Concrete**

Product code BB.CK.AB Height tabletop 70 cm

Colour Anthracite concrete Weight 1140 kg

Dimensions (L x W x H)  $167 \times 67 \times 70 \text{ cm}$  Number of seats 2