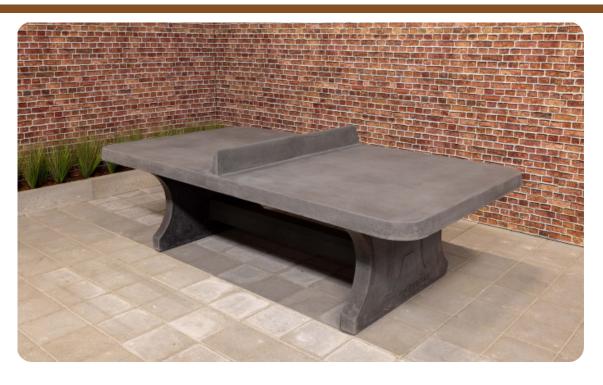

## Ping-pong table rounded, Anthracite-Concrete

Product code: PP.AR.AB

Chic, natural and robust. A table tennis table with rounded corners in a beautiful anthracite colour. Less striking than the blue or green version, this colour actually gives a chic look. Of course, this table, just like the classic version, is made of solid concrete. When do you choose the table with rounded corners? When your goal is to go for safety! The chance of bruising with this ping pong table is smaller than with the classic model because the corners of the ping pong table are rounded. A robust, sturdy, outdoor table tennis table where young and old can participate in a game 'around the table'.

Guaranteed fun with the ping pong table with rounded corners

How does Heblad guarantee quality? All Heblad ping pong tables are equipped with top and bottom reinforcement. Just like our other game tables, this table tennis table with rounded corners cannot be dismantled. The entire table - the table top, the net and the legs - is cast from one piece of concrete. This means that the risk of damage is minimal and we can guarantee years of fun on our concrete game tables. This table tennis table in anthracite-concrete colour with rounded corners has a chic look. The concrete ping pong tables from Heblad will give you a lot of table tennis fun for a long time!

# Specifications Ping-pong table rounded, Anthracite-Concrete

Product code PP.AR.AB Height tabletop 76 cm

Colour Anthracite concrete Height of the net 14,75 cm

Dimension playing surface (L x W) 274 x 152 cm Weight 1360 kg