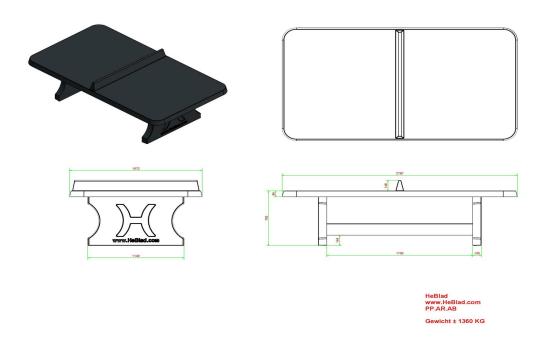

# Specifications Ping-pong table rounded, Anthracite-Concrete

Product code PP.AR.AB Height tabletop 76 cm

Colour Anthracite concrete Height of the net 14,75 cm

Dimension playing surface (L x W) 274 x 152 cm Weight 1360 kg

Dimensions bottom of playing surface 279 x 157 cm Distance legs 183 cm (center to center

Tabletop thickness 8,4 cm