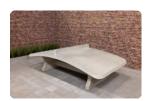

## Ping-pong table rounded, Anthracite-Concrete

Product code: PP.AR.AB

Chic, natural and robust. A table tennis table with rounded corners in a beautiful anthracite colour. Less striking than the blue or green version, this colour actually gives a chic look. Of course, this table, just like the classic version, is made of solid concrete. When do you choose the table with rounded corners? When your goal is to go for safety! The chance of bruising with this ping pong table is smaller than with the classic model because the corners of the ping pong table are rounded. A robust, sturdy, outdoor table tennis table where young and old can participate in a game 'around the table'.

Guaranteed fun with the ping pong table with rounded corners

How does Heblad guarantee quality? All Heblad ping pong tables are equipped with top and bottom reinforcement. Just like our other game tables, this table tennis table with rounded corners cannot be dismantled. The entire table - the table top, the net and the legs - is cast from one piece of concrete. This means that the risk of damage is minimal and we can guarantee years of fun on our concrete game tables. This table tennis table in anthracite-concrete colour with rounded corners has a chic look. The concrete ping pong tables from Heblad will give you a lot of table tennis fun for a long time!

# Specifications Ping-pong table rounded, Anthracite-Concrete

Product code PP.AR.AB Height tabletop 76 cm

Colour Anthracite concrete Height of the net 14,75 cm

Dimension playing surface (L x W) 274 x 152 cm Weight 1360 kg