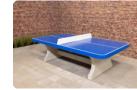

## Ping-pong table rounded, Anthracite-Concrete

Product code: PP.AR.AB

Chic, natural and robust. A table tennis table with rounded corners in a beautiful anthracite colour. Less striking than the blue or green version, this colour actually gives a chic look. Of course, this table, just like the classic version, is made of solid concrete. When do you choose the table with rounded corners? When your goal is to go for safety! The chance of bruising with this ping pong table is smaller than with the classic model because the corners of the ping pong table are rounded. A robust, sturdy, outdoor table tennis table where young and old can participate in a game 'around the table'.

Guaranteed fun with the ping pong table with rounded corners

How does Heblad guarantee quality? All Heblad ping pong tables are equipped with top and bottom reinforcement. Just like our other game tables, this table tennis table with rounded corners cannot be dismantled. The entire table - the table top, the net and the legs - is cast from one piece of concrete. This means that the risk of damage is minimal and we can guarantee years of fun on our concrete game tables. This table tennis table in anthracite-concrete colour with rounded corners has a chic look. The concrete ping pong tables from Heblad will give you a lot of table tennis fun for a long time!