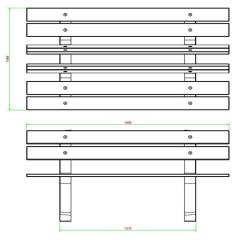

# **Specifications Parkbench Duo Concrete**

Product code BB.PB.DUO Material seat Bamboo

Colour Natural concrete Seating corner 103 degrees

Dimensions (L x W x H)  $180 \times 106 \times 94 \text{ cm}$  Number of seats 8

Seat height 50 cm Weight 350 kg

Dimensions seat 180 x 30 cm Distance legs 111 cm (center to center)