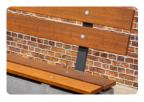

# **Specifications Parkbench Duo Concrete**

Product code BB.PB.DUO Material seat Bamboo

Colour Natural concrete Seating corner 103 degrees

Dimensions (L x W x H)  $180 \times 106 \times 94 \text{ cm}$  Number of seats 8

Seat height 50 cm Weight 350 kg

Dimensions seat 180 x 30 cm Distance legs 111 cm (center to center)