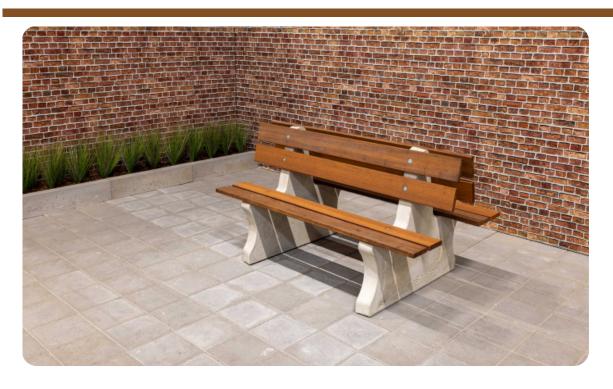

## Parkbench Duo Concrete

Product code: BB.PB.DUO

What a beautiful bench to provide multiple seats in a practical way, while taking up almost the same amount of space as a regular bench, you create twice as much space to sit. With the hardness of the concrete and the high quality of the wood, this concrete park bench with duo seat has a long lifespan and is not sensitive to weather influences.

# **Specifications Parkbench Duo Concrete**

Product code BB.PB.DUO Material seat Bamboo

Colour Natural concrete Seating corner 103 degrees

Dimensions (L x W x H)  $180 \times 106 \times 94 \text{ cm}$  Number of seats 8