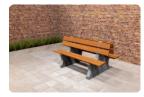

## Parkbench Duo Concrete

Product code: BB.PB.DUO

What a beautiful bench to provide multiple seats in a practical way, while taking up almost the same amount of space as a regular bench, you create twice as much space to sit. With the hardness of the concrete and the high quality of the wood, this concrete park bench with duo seat has a long lifespan and is not sensitive to weather influences.

Combine the concrete park bench with a duo seat

This park bench offers many possibilities in itself. For example, line them up to form a train and let children play this way. By combining this park bench with other benches from HeBlad, you can create a variety of seating options on your property. To please the more active visitor to your playground, park or garden, HeBlad offers a wide choice of game tables, ping-pong tables and foot volleyball tables.