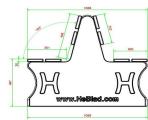

# **Specifications Parkbench Duo Concrete**

Product code BB.PB.DUO Material seat Bamboo

Colour Natural concrete Seating corner 103 degrees

Dimensions (L x W x H)  $180 \times 106 \times 94 \text{ cm}$  Number of seats 8

Seat height 50 cm Weight 350 kg

Dimensions seat 180 x 30 cm Distance legs 111 cm (center to center)