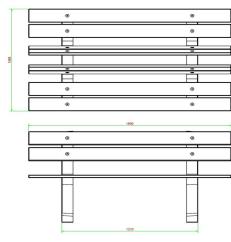

## **Specifications Park Bench Duo anthracite-concrete**

Product code BB.PBAB.DUO Material seat Bamboo Colour Anthracite concrete Seating corner 103 degrees

Dimensions (L x W x H) 180 x 106 x 94 cm Number of seats 8

Seat height Weight 50 cm 350 kg

Dimensions seat 180 x 30 cm Distance legs 111 cm (center to center)