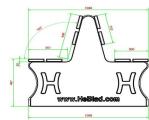

## **Specifications Park Bench Duo anthracite-concrete**

Product code BB.PBAB.DUO Material seat Bamboo Colour Anthracite concrete Seating corner 103 degrees

Dimensions (L x W x H) 180 x 106 x 94 cm Number of seats 8

Seat height Weight 50 cm 350 kg

Dimensions seat 180 x 30 cm Distance legs 111 cm (center to center)