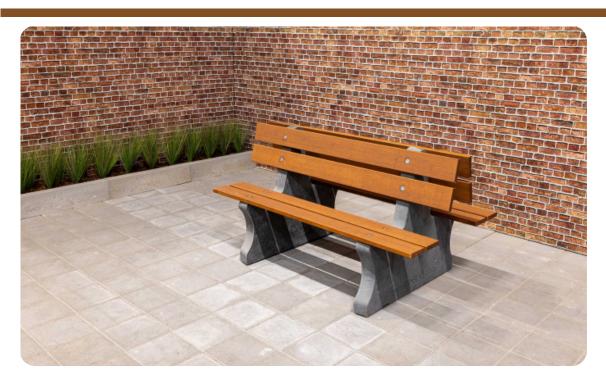

#### Park Bench Duo anthracite-concrete

Product code: BB.PBAB.DUO

A beautiful and practical addition to your property, playground or park. With its anthracite concrete colour, this concrete bench is a pleasure to the eyes and inviting to visitors to take a seat. The bamboo seat and backrest give the park bench a chic look, without sacrificing quality and durability.

Variants of the concrete park bench anthracite concrete

A fun way to create plenty of seating space is by placing several concrete benches together as a whole, or combine this variant with different versions of the park bench, to play with contrast. The other available version is a concrete bench in natural concrete, which has the same strength and specifications, but is lighter in colour.

## **Specifications Park Bench Duo anthracite-concrete**

Product code BB.PBAB.DUO Material seat Bamboo Colour Anthracite concrete Seating corner 103 degrees

Dimensions (L x W x H) 180 x 106 x 94 cm Number of seats 8