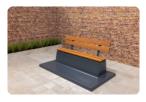

#### Park Bench Duo anthracite-concrete

Product code: BB.PBAB.DUO

A beautiful and practical addition to your property, playground or park. With its anthracite concrete colour, this concrete bench is a pleasure to the eyes and inviting to visitors to take a seat. The bamboo seat and backrest give the park bench a chic look, without sacrificing quality and durability.

Variants of the concrete park bench anthracite concrete

A fun way to create plenty of seating space is by placing several concrete benches together as a whole, or combine this variant with different versions of the park bench, to play with contrast. The other available version is a concrete bench in natural concrete, which has the same strength and specifications, but is lighter in colour.