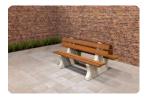

#### Park Bench Duo anthracite-concrete

Product code: BB.PBAB.DUO

A beautiful and practical addition to your property, playground or park. With its anthracite concrete colour, this concrete bench is a pleasure to the eyes and inviting to visitors to take a seat. The bamboo seat and backrest give the park bench a chic look, without sacrificing quality and durability.

Variants of the concrete park bench anthracite concrete

A fun way to create plenty of seating space is by placing several concrete benches together as a whole, or combine this variant with different versions of the park bench, to play with contrast. The other available version is a concrete bench in natural concrete, which has the same strength and specifications, but is lighter in colour.