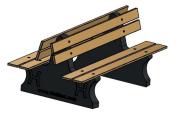

#### Park Bench Duo anthracite-concrete

Product code: BB.PBAB.DUO

A beautiful and practical addition to your property, playground or park. With its anthracite concrete colour, this concrete bench is a pleasure to the eyes and inviting to visitors to take a seat. The bamboo seat and backrest give the park bench a chic look, without sacrificing quality and durability.

Variants of the concrete park bench anthracite concrete

A fun way to create plenty of seating space is by placing several concrete benches together as a whole, or combine this variant with different versions of the park bench, to play with contrast. The other available version is a concrete bench in natural concrete, which has the same strength and specifications, but is lighter in colour.