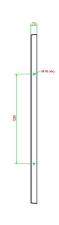

## **HeBlad BV** Diamantweg 22 NL - 5527 LC Hapert

Gewicht ± 1000 KG.

# **Specifications Bottom plate Picnic table Natural** Concrete

Product code

Colour

Dimensions (L x W x H)

Finishing base plate

OP.PS

Natural concrete

248 x 236 x 7 cm

Anti-slip (window) profile

Weight

lifting device

preparation attachment

1000 kg

Concrete screw sleeve M16 on 4 sides

Holes for bolts M16