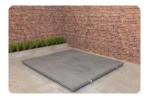

## **Bottom plate Picnic table Natural Concrete**

Product code: OP.PS

A base plate is used to keep the immediate surroundings of a picnic set tidy. It prevents weeds or grass from growing under the picnic set. The space around the base plate is easy to maintain, because the base plate is placed at cutting height. The base plate is also ideal for placing the picnic set stably on an uneven surface or on softer grounds.

What is the base plate made of?

Like all other Heblad products, the base plates are made of concrete. They have an anti-slip profile in the form of a criss-cross pattern. This finish ensures that neither the visitors or players or the table can slip on the base plate.

# **Specifications Bottom plate Picnic table Natural** Concrete

Product code

Colour

Dimensions (L x W x H)

Finishing base plate

OP.PS

Natural concrete

248 x 236 x 7 cm

Anti-slip (window) profile

Weight

lifting device

preparation attachment

1000 kg

Concrete screw sleeve M16 on 4 sides

Holes for bolts M16