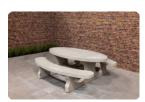

## **Bottom plate Picnic table Natural Concrete**

Product code: OP.PS

A base plate is used to keep the immediate surroundings of a picnic set tidy. It prevents weeds or grass from growing under the picnic set. The space around the base plate is easy to maintain, because the base plate is placed at cutting height. The base plate is also ideal for placing the picnic set stably on an uneven surface or on softer grounds.

Which models of picnic sets fit on the base plate?

In principle, all HeBlad picnic set models fit on the base plate measuring 248 x 236 x 7 cm, both the standard picnic sets and the oval picnic sets, as well as the

# **Specifications Bottom plate Picnic table Natural** Concrete

Product code

Colour

Dimensions (L x W x H)

Finishing base plate

OP.PS

Natural concrete

248 x 236 x 7 cm