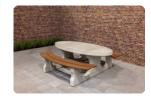

## **Bottom plate Picnic table Natural Concrete**

Product code: OP.PS

A base plate is used to keep the immediate surroundings of a picnic set tidy. It prevents weeds or grass from growing under the picnic set. The space around the base plate is easy to maintain, because the base plate is placed at cutting height. The base plate is also ideal for placing the picnic set stably on an uneven surface or on softer grounds.

Which models of picnic sets fit on the base plate?

In principle, all HeBlad picnic set models fit on the base plate measuring 248 x 236 x 7 cm, both the standard picnic sets and the oval picnic sets, as well as the

# **Specifications Bottom plate Picnic table Natural** Concrete

Product code

Colour

Dimensions (L x W x H)

Finishing base plate

OP.PS

Natural concrete

248 x 236 x 7 cm