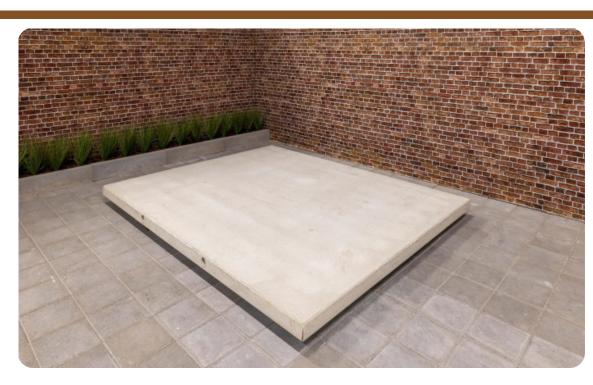

## **Bottom plate Picnic table Natural Concrete**

Product code: OP.PS

A base plate is used to keep the immediate surroundings of a picnic set tidy. It prevents weeds or grass from growing under the picnic set. The space around the base plate is easy to maintain, because the base plate is placed at cutting height. The base plate is also ideal for placing the picnic set stably on an uneven surface or on softer grounds.

What is the base plate made of?

Like all other Heblad products, the base plates are made of concrete. They have an anti-slip profile in the form of a criss-cross pattern. This finish ensures that neither the visitors or players or the table can slip on the base plate.

Which models of picnic sets fit on the base plate?

In principle, all HeBlad picnic set models fit on the base plate measuring 248 x 236 x 7 cm, both the standard picnic sets and the oval picnic sets, as well as the

# **Specifications Bottom plate Picnic table Natural** Concrete

Product code

Colour

Dimensions (L x W x H)

Finishing base plate

OP.PS

Natural concrete

248 x 236 x 7 cm