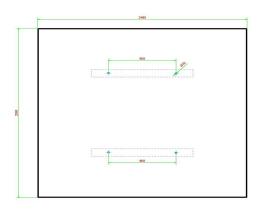

## **Bottom plate Picnic table Natural Concrete**

Product code: OP.PS

A base plate is used to keep the immediate surroundings of a picnic set tidy. It prevents weeds or grass from growing under the picnic set. The space around the base plate is easy to maintain, because the base plate is placed at cutting height. The base plate is also ideal for placing the picnic set stably on an uneven surface or on softer grounds.

Which models of picnic sets fit on the base plate?

In principle, all HeBlad picnic set models fit on the base plate measuring 248 x 236 x 7 cm, both the standard picnic sets and the oval picnic sets, as well as the

# **Specifications Bottom plate Picnic table Natural** Concrete

Product code

Colour

Dimensions (L x W x H)

Finishing base plate

OP.PS

Natural concrete

248 x 236 x 7 cm