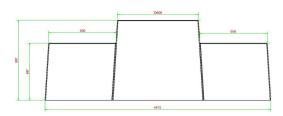

# Specifications Backgammon Bench, Natural Concrete

Product code BB.BG Height tabletop 70 cm

Colour Natural concrete Weight 1140 kg

Dimensions (L x W x H) 167 x 67 x 70 cm Number of seats 2

Seat height 50 cm