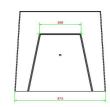

# Specifications Backgammon Bench, Natural Concrete

Product code BB.BG Height tabletop 70 cm

Colour Natural concrete Weight 1140 kg

Dimensions (L x W x H) 167 x 67 x 70 cm Number of seats 2

Seat height 50 cm