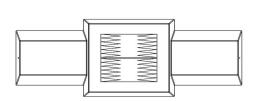

## **Backgammon Bench, Natural Concrete**

Product code: BB.BG

The integrated backgammon game makes this concrete bench a must-have for the garden, the park, the school grounds, the campsite or in the park. HeBlad concrete is specifically designed for years of outdoor use. Intensive use or extreme weather conditions therefore have no effect on the workings or chic appearance of this backgammon bench.

## Backgammon for everyone

The backgammon bench is a beautiful concrete bench whose tabletop contains a backgammon board game. The bench always comes with backgammon stones and five dice. The base plate is optional and may need to be ordered separately.

# Specifications Backgammon Bench, Natural Concrete

Product code BB.BG Height tabletop 70 cm

Colour Natural concrete Weight 1140 kg

Dimensions (L x W x H) 167 x 67 x 70 cm Number of seats 2

Seat height 50 cm