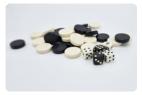

## Backgammon for everyone

The backgammon bench is a beautiful concrete bench whose tabletop contains a backgammon board game. The bench always comes with backgammon stones and five dice. The base plate is optional and may need to be ordered separately.