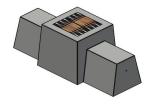

## **Backgammon Bench, Natural Concrete**

Product code: BB.BG

The integrated backgammon game makes this concrete bench a must-have for the garden, the park, the school grounds, the campsite or in the park. HeBlad concrete is specifically designed for years of outdoor use. Intensive use or extreme weather conditions therefore have no effect on the workings or chic appearance of this backgammon bench.

## Backgammon for everyone

The backgammon bench is a beautiful concrete bench whose tabletop contains a backgammon board game. The bench always comes with backgammon stones and five dice. The base plate is optional and may need to be ordered separately.