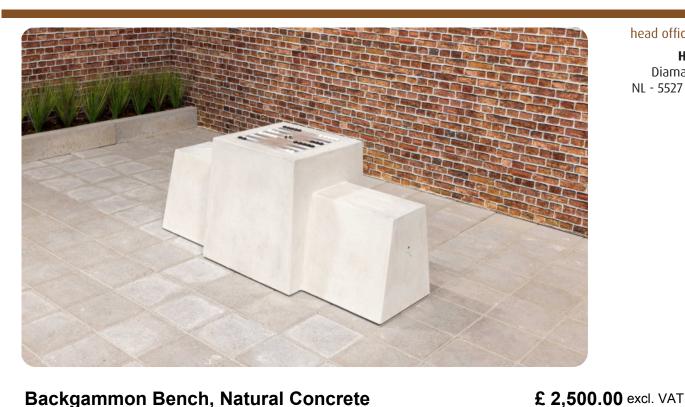

## **Backgammon Bench, Natural Concrete**

Product code: BB.BG

The integrated backgammon game makes this concrete bench a must-have for the garden, the park, the school grounds, the campsite or in the park. HeBlad concrete is specifically designed for years of outdoor use. Intensive use or extreme weather conditions therefore have no effect on the workings or chic appearance of this backgammon bench.

## Backgammon for everyone

The backgammon bench is a beautiful concrete bench whose tabletop contains a backgammon board game. The bench always comes with backgammon stones and five dice. The base plate is optional and may need to be ordered separately.

# Specifications Backgammon Bench, Natural Concrete

Product code BB.BG Height tabletop 70 cm

Colour Natural concrete Weight 1140 kg

Dimensions (L x W x H) 167 x 67 x 70 cm Number of seats 2

Seat height 50 cm