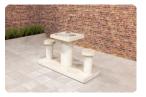

## **Backgammon Bench, Natural Concrete**

Product code: BB.BG

The integrated backgammon game makes this concrete bench a must-have for the garden, the park, the school grounds, the campsite or in the park. HeBlad concrete is specifically designed for years of outdoor use. Intensive use or extreme weather conditions therefore have no effect on the workings or chic appearance of this backgammon bench.

## Backgammon for everyone

The backgammon bench is a beautiful concrete bench whose tabletop contains a backgammon board game. The bench always comes with backgammon stones and five dice. The base plate is optional and may need to be ordered separately.

# Specifications Backgammon Bench, Natural Concrete

Product code BB.BG Height tabletop 70 cm

Colour Natural concrete Weight 1140 kg

Dimensions (L x W x H) 167 x 67 x 70 cm Number of seats 2

Seat height 50 cm