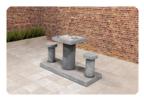

## **Backgammon Bench, Natural Concrete**

Product code: BB.BG

The integrated backgammon game makes this concrete bench a must-have for the garden, the park, the school grounds, the campsite or in the park. HeBlad concrete is specifically designed for years of outdoor use. Intensive use or extreme weather conditions therefore have no effect on the workings or chic appearance of this backgammon bench.

## Backgammon for everyone

The backgammon bench is a beautiful concrete bench whose tabletop contains a backgammon board game. The bench always comes with backgammon stones and five dice. The base plate is optional and may need to be ordered separately.

# Specifications Backgammon Bench, Natural Concrete

Product code BB.BG Height tabletop 70 cm

Colour Natural concrete Weight 1140 kg

Dimensions (L x W x H) 167 x 67 x 70 cm Number of seats 2

Seat height 50 cm