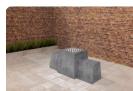

# Backgammon Bench, Anthracite-Concrete

Product code: BB.BG.AB

Dark, robust and multifunctional. This backgammon bench made of anthracite concrete is a true jewel in your garden or in public spaces. How much does the anthracite concrete backgammon bench cost? You will not find a product of this high quality for a better price. At HeBlad, you order directly from the supplier and manufacturer, which saves in cost and emission.

#### Backgammon bank from HeBlad

Like all HeBlad products, this backgammon bench is also made from a single piece of concrete. Insensitive to vandalism and weather influences. Because the colour anthracite is added to the concrete, the entire bench is this beautiful anthracite colour, including the inside of the product. In the unlikely event of damage, the bench will not lose its colour. Thanks to their massive weight, HeBlad backgammon banks are also impervious to theft and vandalism. By placing the bank in a strategic location, even ram raids can be prevented or you will have a perfect and sturdy separation of your site.

# Specifications Backgammon Bench, Anthracite-Concrete

Product code Colour Dimensions (L x W x H) Seat height BB.BG.AB Anthracite concrete 167 x 67 x 70 cm 50 cm Height tabletop Weight Number of seats HeBlad BV Diamantweg 22