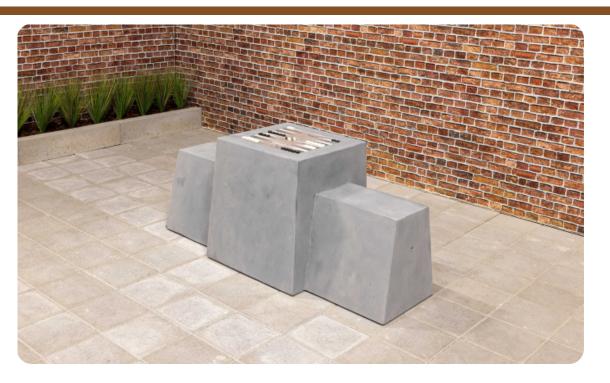

# Backgammon Bench, Anthracite-Concrete

Product code: BB.BG.AB

Dark, robust and multifunctional. This backgammon bench made of anthracite concrete is a true jewel in your garden or in public spaces. How much does the anthracite concrete backgammon bench cost? You will not find a product of this high quality for a better price. At HeBlad, you order directly from the supplier and manufacturer, which saves in cost and emission.

#### Backgammon bank from HeBlad

Like all HeBlad products, this backgammon bench is also made from a single piece of concrete. Insensitive to vandalism and weather influences. Because the colour anthracite is added to the concrete, the entire bench is this beautiful anthracite colour, including the inside of the product. In the unlikely event of damage, the bench will not lose its colour. Thanks to their massive weight, HeBlad backgammon banks are also impervious to theft and vandalism. By placing the bank in a strategic location, even ram raids can be prevented or you will have a perfect and sturdy separation of your site.

# Specifications Backgammon Bench, Anthracite-Concrete

Product code Colour Dimensions (L x W x H) Seat height BB.BG.AB Anthracite concrete 167 x 67 x 70 cm 50 cm Height tabletop Weight Number of seats HeBlad BV Diamantweg 22