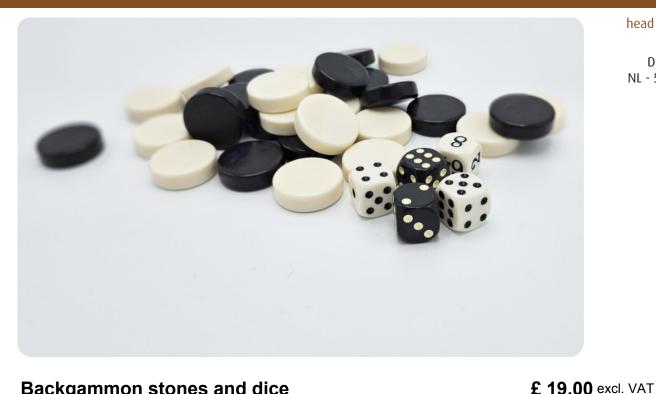

## Backgammon stones and dice

Product code: GT.BG.pieces

A board game cannot be played without associated accessories. For the backgammon game, checkers in black and white and a set of five dice are indispensable. That is why we supply these stones and dice free of charge with the delivery of a multi-game table with backgammon board or another game table in which the backgammon game is integrated. If the accessories are lost or damaged, they can easily be ordered via this website.

#### Backgammon accessories and game rules

How is the backgammon game played? One player plays with the white stones and the opponent plays with black. The points on the board and the throwing of the dice determine the order in which the stones are moved across the board in order to be the first to get all the stones to the other side. Players can hit each other's stones.