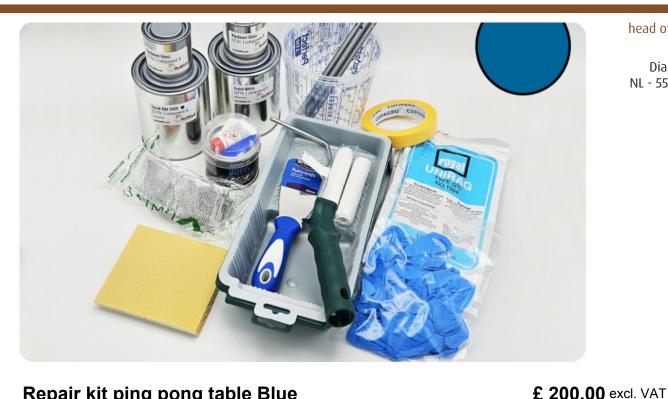

## Repair kit ping pong table Blue

Product code: HB.Repair.PP.BL

HeBlad offers a handy Repair Kit with which you can carry out the necessary repairs yourself. This kit is suitable for table tennis tables in blue, but suitable solutions are also available for the green and other anthracite-coloured variants.

## Specifications Repair kit ping pong table Blue

Product code

HB.Repair.PP.BL