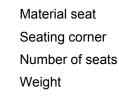

# Specifications Bench DeLuxe with backrest Natural Concrete

Product code Colour Dimensions (L x W x H) Seat height Dimensions seat