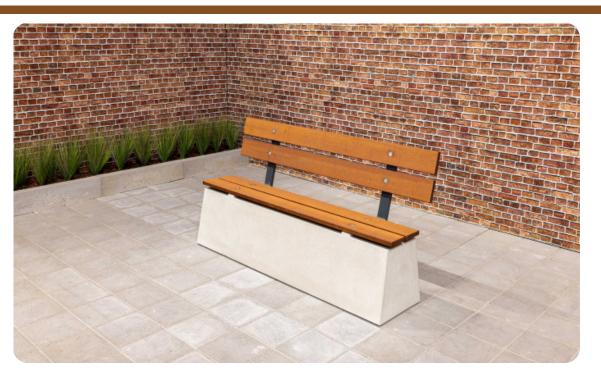

# Bench DeLuxe with backrest Natural Concrete

Product code: BB.DL.ML

DeLuxe at HeBlad means that the seat is made of high-quality bamboo. Comfortable to sit on, a pleasure to the eyes and resistant to all weather influences. In addition to a bamboo seat, this DeLuxe concrete bench is also equipped with a bamboo backrest. A real eye-catcher on your site. The concrete bench is executed in natural concrete, cast from one piece of robust material. The seat and backrest are firmly mounted onto the concrete. To give the bench more strength to the surface, we recommend that you place the concrete bench on a base plate.

DeLuxe concrete bench without backrest

The concrete bench with a backrest offers more seating comfort and may be more pleasant to look at, but it can be more susceptible to vandalism because it can be pushed over with brute force. This can be prevented by using the base plate, placing the bench with the backrest against a wall or placing two benches with the backrests against each other. We have also developed the Concrete Bench DeLuxe without a backrest. This bench has the same natural concrete base and the same bamboo seat. This is what makes the concrete impervious to destruction.