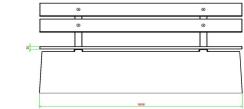

# Bench DeLuxe with backrest Natural Concrete

Product code: BB.DL.ML

DeLuxe at HeBlad means that the seat is made of high-quality bamboo. Comfortable to sit on, a pleasure to the eyes and resistant to all weather influences. In addition to a bamboo seat, this DeLuxe concrete bench is also equipped with a bamboo backrest. A real eye-catcher on your site. The concrete bench is executed in natural concrete, cast from one piece of robust material. The seat and backrest are firmly mounted onto the concrete. To give the bench more strength to the surface, we recommend that you place the concrete bench on a base plate.

# Specifications Bench DeLuxe with backrest Natural Concrete

Product code Colour Dimensions (L x W x H) Seat height Dimensions seat