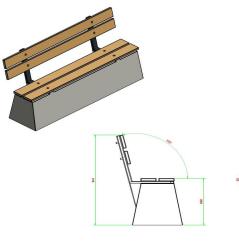

# Bench DeLuxe with backrest Natural Concrete

Product code: BB.DL.ML

DeLuxe at HeBlad means that the seat is made of high-quality bamboo. Comfortable to sit on, a pleasure to the eyes and resistant to all weather influences. In addition to a bamboo seat, this DeLuxe concrete bench is also equipped with a bamboo backrest. A real eye-catcher on your site. The concrete bench is executed in natural concrete, cast from one piece of robust material. The seat and backrest are firmly mounted onto the concrete. To give the bench more strength to the surface, we recommend that you place the concrete bench on a base plate.

# Specifications Bench DeLuxe with backrest Natural Concrete

Product code Colour Dimensions (L x W x H) Seat height Dimensions seat