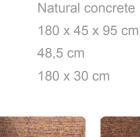

# Bench DeLuxe with backrest Natural Concrete

Product code: BB.DL.ML

DeLuxe at HeBlad means that the seat is made of high-quality bamboo. Comfortable to sit on, a pleasure to the eyes and resistant to all weather influences. In addition to a bamboo seat, this DeLuxe concrete bench is also equipped with a bamboo backrest. A real eye-catcher on your site. The concrete bench is executed in natural concrete, cast from one piece of robust material. The seat and backrest are firmly mounted onto the concrete. To give the bench more strength to the surface, we recommend that you place the concrete bench on a base plate.

# Specifications Bench DeLuxe with backrest Natural Concrete

Product code Colour Dimensions (L x W x H) Seat height Dimensions seat