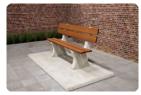

# Bench DeLuxe with backrest Natural Concrete

Product code: BB.DL.ML

DeLuxe at HeBlad means that the seat is made of high-quality bamboo. Comfortable to sit on, a pleasure to the eyes and resistant to all weather influences. In addition to a bamboo seat, this DeLuxe concrete bench is also equipped with a bamboo backrest. A real eye-catcher on your site. The concrete bench is executed in natural concrete, cast from one piece of robust material. The seat and backrest are firmly mounted onto the concrete. To give the bench more strength to the surface, we recommend that you place the concrete bench on a base plate.